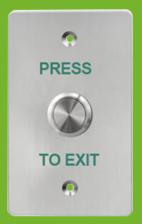

# Stainless Steel Access Control Exit Button

### What is a request to exit button?

Request to exit button or also known as a push to exit buttons.

These door security products connect to access control applications that release the power to the magnetic lock to automatically unlock doors and allow free exit.