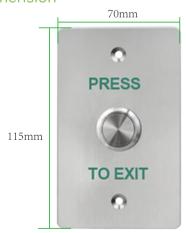

#### **Specifications**

| Dimensions:         | 115x70mm                            | Mechanical Life:    | 1000000 tested            |
|---------------------|-------------------------------------|---------------------|---------------------------|
| Standard Structure: | Stainless steel Panel, Steel Button | Operating temp:     | -10°C ~ 55°C (14°F-131°F) |
| Current Rating:     | 3A, 36VDC Max                       | Operating Humidity: | 0-95% (non- condensing)   |
| Output Contact:     | NC\COM                              | Weight:             | 0.14kg                    |

#### Dimension